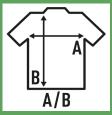

65% Polyester / 35% Cotton. Weight: 260 g/m² approx. (Pg. 81 catalog)

|   | <b>31</b> 2 |  |  |
|---|-------------|--|--|
| > | E           |  |  |
|   | W           |  |  |
|   | 1 6         |  |  |

| EU     | S     | M     | L     | XL    | XXL   |
|--------|-------|-------|-------|-------|-------|
| Width  | 48 cm | 50 cm | 52 cm | 54 cm | 56 cm |
|        | 18.9" | 19.7" | 20.5" | 21.3" | 22"   |
| Length | 68 cm | 70 cm | 72 cm | 74 cm | 76 cm |
|        | 26.8" | 27.6" | 28.3" | 29.1" | 29.9" |