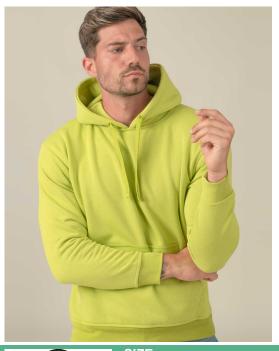

# KANGAROO SWEATSHIRT

Hooded sweatshirt for men with kangaroo pocket and matching drawstring. Available in 29 colors and from size XS to 3 XL. Because of its higher polyester composition, some of our customers use the white sweatshirt to sublimate.

#### Details:

- · Hooded sweatshirt.
- Dyed-to-match drawcord.
- · Pouch pocket for extra carry.
- Cuffs and bottom hem in 2x1 rib with elastane.
- 290 g/m² approx.
- 65% Polyester / 35% Cotton
- GM: 61% cotton /31% polyester / 8% viscose
- DGM: 60% polyester / 40% cotton
- AS: 67% cotton / 31% polyester / 2% viscose