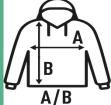

### SIZE

Width

Length

52 cm 20.5"

67 cm 26.4" 27.2"

54 cm

21.3"

56 cm 70 cm 27.6"

58 cm 22.8"

71 cm

60 cm 23.6"

72 cm

28.3"

62 cm 24.4"

74 cm

29.1"

XXL

64 cm 25.2"

76 cm 29.9"

78 cm 30.7"

4XL

67 cm

26.4"

27.2" 31.5"

5XL

69 cm