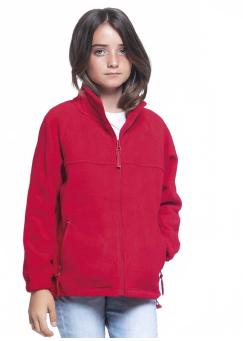

# **KID POLAR FLEECE**

## **FLRK300**

Children's polar fleece with full zip, side pockets with zip, elastic cuffs and hem with adjustable draw cord and stopper, 100% polyester. Micropolar antipilin finish to prevent the appearance of "pills". Ideal for outdoor events or mountain activities because it provides good protection against the cold. Available in 9 colors from size 1/2 to 12/14.

#### Details:

500

- Full zip.
- · 2 zipped lower pockets.
- · Pill-resistant.
- Hem with adjustable draw cord and stopper.
- Elastic cuffs.
- 300 g/m<sup>2</sup> approx.
- 100% Polyester

100% Polyester. Weight: 300 g/m² approx. (Pg. 95 catalog)